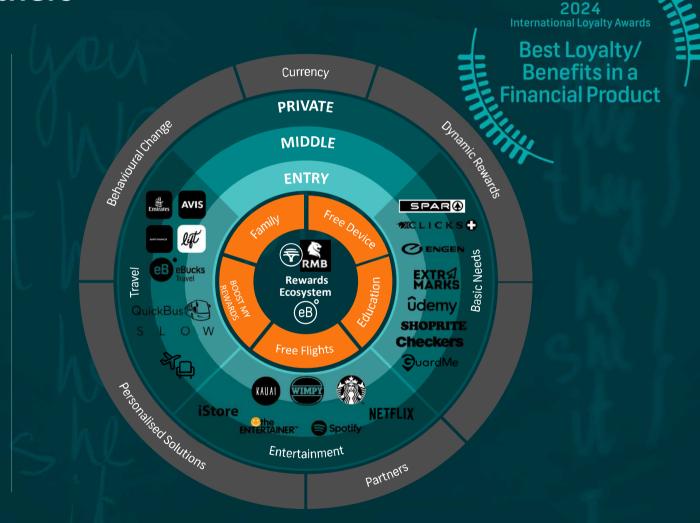

### **EXCLUSIVE VALUE OFFERING**

#### **WESBANK CAR FINANCE**

Up to 0.25% savings on personalized rate
 Private Wealth: 1.% off on prime rate

#### **CREDIT CARD**

Up to 3% savings on a personalized FNB/RMB rate

#### **PERSONAL LOANS**

- Up to 2% savings on personalized rate
- Existing clients: Top up loan at a discount interest rate

#### **INVESTMENT OPTIONS**

- · Money Maximiser No monthly account fee
- Other products:
  - Savings Account
  - Unit trust (Tax Free option available)
  - Tax-Free
  - Retirement planning
  - · Share investing
  - Local & offshore investments

#### TRANSACTIONAL ACCOUNTS

- We will cover your switching costs for up to 6
- months
- Family Banking

#### **FNB LIFE**

- Funeral Cover Up to 3 months premium waived when you switch transact account
- Life Customized with up to 40%% in eBucks monthly

#### **FREE WILLS**

The online process is easy to follow & allows to draft, print & sign on a will

#### **FNB CONNECT**

- Range of prepaid & post-paid packages
- Connect Flexi allows you to change your voice, data & SMS bundles monthly