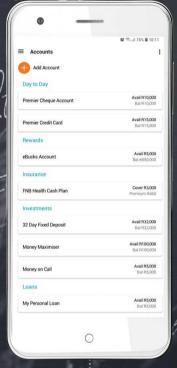

#### TRANSACTIONAL ACCOUNTS

- We will cover your switching costs for up to 6
- months
- Family Banking