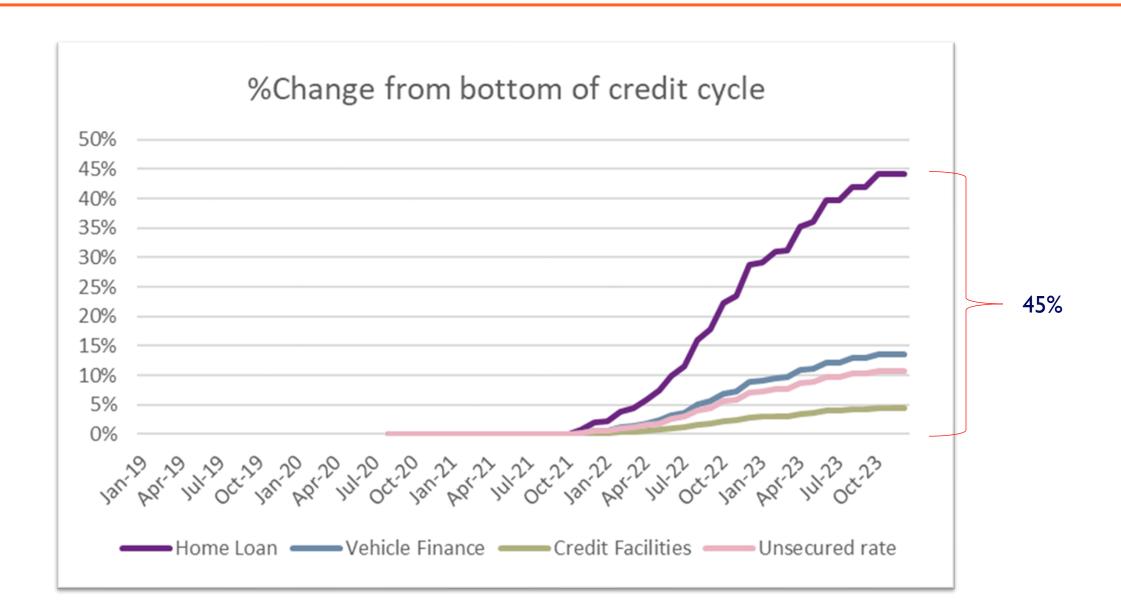

|
|         | R109164uptoR143174 | 5.69%  | 6.29%  | 7.30%  | 7.73%  | 7.81%  | 7.89%  | 7.87%  | 7.85%  | 7.60%  | 7.48%  | 7.55%  | 7.47%  | 7.44%  | 6.69%  |
|         | R143175uptoR199920 | 5.90%  | 6.62%  | 7.52%  | 8.37%  | 8.22%  | 8.11%  | 8.19%  | 8.16%  | 7.80%  | 7.49%  | 7.55%  | 7.47%  | 7.33%  | 6.69%  |
|         | R199921uptoR312246 | 6.11%  | 6.72%  | 7.73%  | 8.56%  | 8.22%  | 8.21%  | 8.18%  | 8.05%  | 7.80%  | 7.39%  | 7.55%  | 7.25%  | 7.12%  | 6.49%  |
| 10%     | R312247andmore     | 6.10%  | 6.62%  | 7.32%  | 7.87%  | 7.42%  | 7.20%  | 7.28%  | 7.14%  | 6.80%  | 6.29%  | 6.44%  | 6.48%  | 6.24%  | 5.92%  |
|         | Headline Inflation | 6.00%  | 6.61%  | 7.42%  | 8.05%  | 7.92%  | 7.80%  | 7.78%  | 7.75%  | 7.50%  | 7.19%  | 7.34%  | 7.26%  | 7.12%  | 6.59%  |





# **V**







### Engagement

## THANKYOU