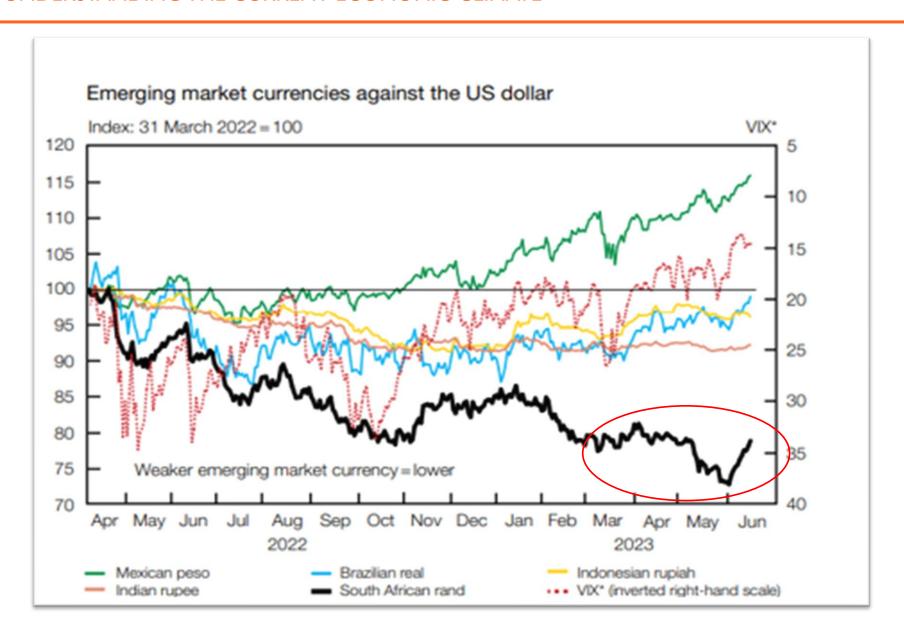

| R109164uptoR143174 | 5.69%  | 6.29%  | 7.30%  | 7.73%  | 7.81%  | 7.89%  | 7.87%  | 7.85%  | 7.60%  | 7.48%  | 7.55%  | 7.47%  | 7.44%  | 6.69%  |
|         | R143175uptoR199920 | 5.90%  | 6.62%  | 7.52%  | 8.37%  | 8.22%  | 8.11%  | 8.19%  | 8.16%  | 7.80%  | 7.49%  | 7.55%  | 7.47%  | 7.33%  | 6.69%  |
|         | R199921uptoR312246 | 6.11%  | 6.72%  | 7.73%  | 8.56%  | 8.22%  | 8.21%  | 8.18%  | 8.05%  | 7.80%  | 7.39%  | 7.55%  | 7.25%  | 7.12%  | 6.49%  |
| 10%     | R312247andmore     | 6.10%  | 6.62%  | 7.32%  | 7.87%  | 7.42%  | 7.20%  | 7.28%  | 7.14%  | 6.80%  | 6.29%  | 6.44%  | 6.48%  | 6.24%  | 5.92%  |
|         | Headline Inflation | 6.00%  | 6.61%  | 7.42%  | 8.05%  | 7.92%  | 7.80%  | 7.78%  | 7.75%  | 7.50%  | 7.19%  | 7.34%  | 7.26%  | 7.12%  | 6.59%  |





# **V**







### Engagement

## THANKYOU