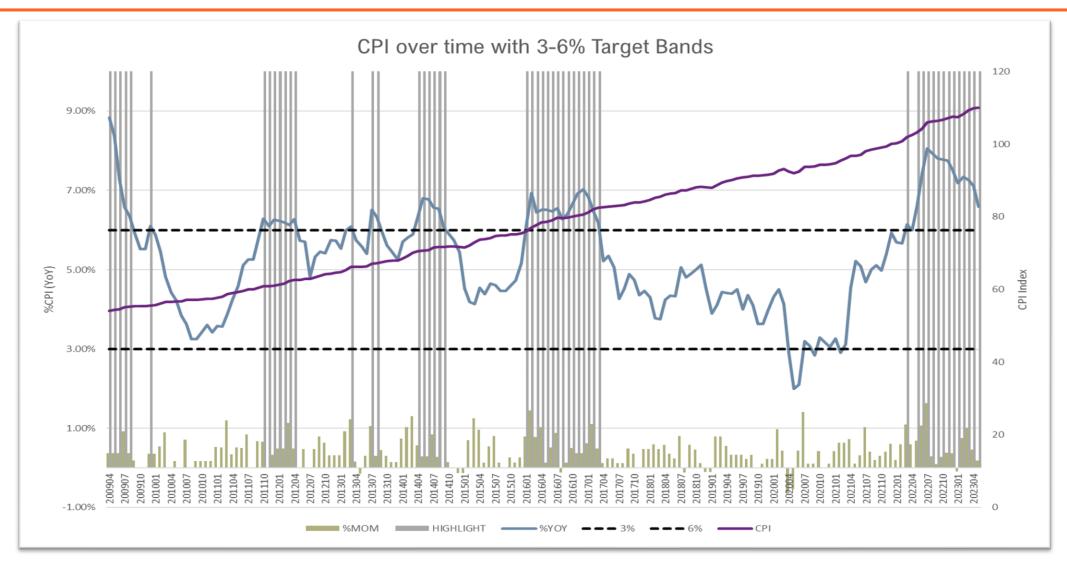

#### UNDERSTANDING THE CURRENT ECONOMIC CLIMATE

• CPI and the real impact on our people

| %Sample | Income             | 202204 | 202205 | 202206 | 202207 | 202208 | 202209 | 202210 | 202211 | 202212 | 202301 | 202302 | 202303 | 202304 | 202305 |
|---------|--------------------|--------|--------|--------|--------|--------|--------|--------|--------|--------|--------|--------|--------|--------|--------|
| 50%     | Up to R20 140      | 6.22%  | 7.76%  | 8.88%  | 8.70%  | 9.70%  | 9.59%  | 9.31%  | 9.72%  | 10.10% | 10.72% | 10.75% | 11.09% | 10.93% | 9.50%  |
|         | R20141 upto R33619 | 6.10%  | 7.42%  | 8.55%  | 8.51%  | 9.50%  | 9.49%  | 9.33%  | 9.62%  | 9.90%  | 10.64% | 10.56% | 10.78% | 10.62% | 9.40%  |
|         | R33620 upto R48673 | 5.89%  | 7.11%  | 8.02%  | 8.22%  | 8.91%  | 9.11%  | 9.05%  | 9.14%  | 9.20%  | 9.65%  | 9.58%  | 9.71%  | 9.66%  | 8.57%  |
|         | R48674 upto R65213 | 5.79%  | 6.80%  | 7.71%  | 7.83%  | 8.41%  | 8.50%  | 8.36%  | 8.54%  | 8.50%  | 8.86%  | 8.81%  | 8.83%  | 8.69%  | 7.82%  |
|         | R65214 upto R84698 | 5.58%  | 6.39%  | 7.29%  | 7.73%  | 8.00%  | 8.20%  | 8.06%  | 8.24%  | 8.10%  | 8.37%  | 8.33%  | 8.55%  | 8.51%  | 7.65%  |
| 40%     | R84699uptoR109163  | 5.26%  | 6.07%  | 6.87%  | 7.52%  | 7.59%  | 7.89%  | 7.75%  | 7.84%  | 7.70%  | 7.88%  | 7.84%  | 7.87%  | 7.84%  | 6.98%  |
|         | R109164uptoR143174 | 5.69%  | 6.29%  | 7.30%  | 7.73%  | 7.81%  | 7.89%  | 7.87%  | 7.85%  | 7.60%  | 7.48%  | 7.55%  | 7.47%  | 7.44%  | 6.69%  |
|         | R143175uptoR199920 | 5.90%  | 6.62%  | 7.52%  | 8.37%  | 8.22%  | 8.11%  | 8.19%  | 8.16%  | 7.80%  | 7.49%  | 7.55%  | 7.47%  | 7.33%  | 6.69%  |
|         | R199921uptoR312246 | 6.11%  | 6.72%  | 7.73%  | 8.56%  | 8.22%  | 8.21%  | 8.18%  | 8.05%  | 7.80%  | 7.39%  | 7.55%  | 7.25%  | 7.12%  | 6.49%  |
| 10%     | R312247andmore     | 6.10%  | 6.62%  | 7.32%  | 7.87%  | 7.42%  | 7.20%  | 7.28%  | 7.14%  | 6.80%  | 6.29%  | 6.44%  | 6.48%  | 6.24%  | 5.92%  |
|         | Headline Inflation | 6.00%  | 6.61%  | 7.42%  | 8.05%  | 7.92%  | 7.80%  | 7.78%  | 7.75%  | 7.50%  | 7.19%  | 7.34%  | 7.26%  | 7.12%  | 6.59%  |