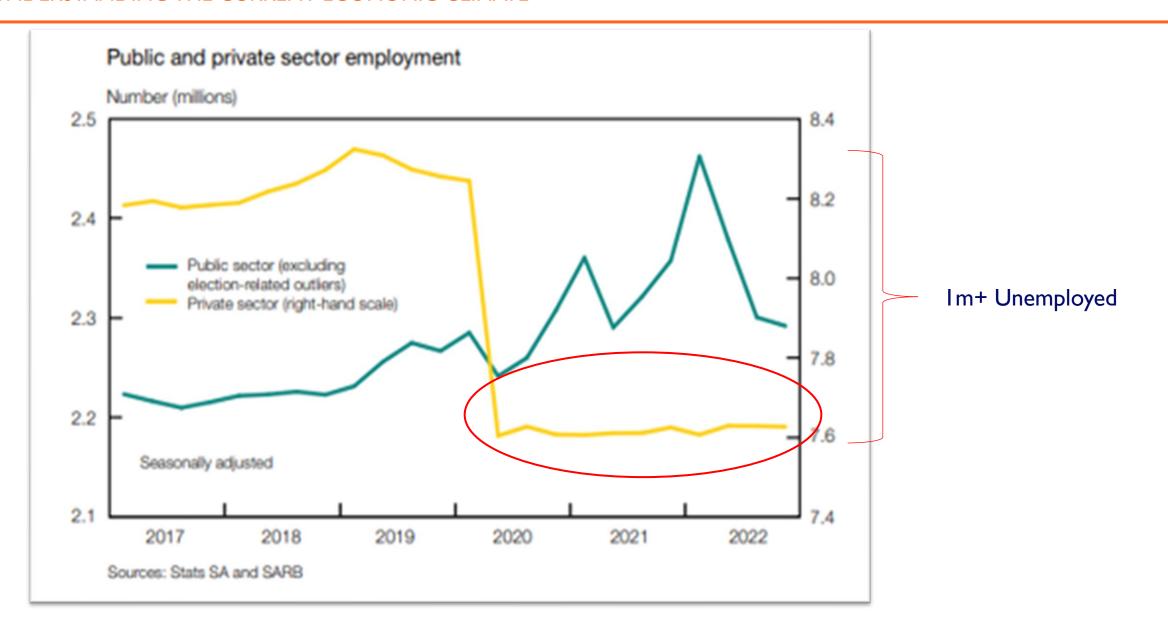

109164uptoR143174 | 5.69%  | 6.29%  | 7.30%  | 7.73%  | 7.81%  | 7.89%  | 7.87%  | 7.85%  | 7.60%  | 7.48%  | 7.55%  | 7.47%  | 7.44%  | 6.69%  |
|         | R143175uptoR199920 | 5.90%  | 6.62%  | 7.52%  | 8.37%  | 8.22%  | 8.11%  | 8.19%  | 8.16%  | 7.80%  | 7.49%  | 7.55%  | 7.47%  | 7.33%  | 6.69%  |
|         | R199921uptoR312246 | 6.11%  | 6.72%  | 7.73%  | 8.56%  | 8.22%  | 8.21%  | 8.18%  | 8.05%  | 7.80%  | 7.39%  | 7.55%  | 7.25%  | 7.12%  | 6.49%  |
| 10%     | R312247andmore     | 6.10%  | 6.62%  | 7.32%  | 7.87%  | 7.42%  | 7.20%  | 7.28%  | 7.14%  | 6.80%  | 6.29%  | 6.44%  | 6.48%  | 6.24%  | 5.92%  |
|         | Headline Inflation | 6.00%  | 6.61%  | 7.42%  | 8.05%  | 7.92%  | 7.80%  | 7.78%  | 7.75%  | 7.50%  | 7.19%  | 7.34%  | 7.26%  | 7.12%  | 6.59%  |





# **V**







### Engagement

## THANKYOU