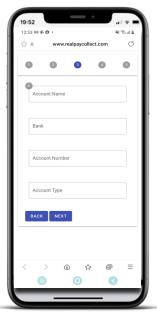

## e-Mandate

2

3

#### **ALTERNATIVE SOLUTIONS**

- CapitecPay
- ABSA Pay / Nedbank Direct EFT:
  Push Payment Solution
- Recurring Card: 3DS transactions preventing chargebacks.
- E-Mandates: Allowing the users to sign the mandate electronically and setup of the mandate on the RealPay platform automatically.
- TT3 Tap On Phone: Allowing for TT3 DebiCheck transactions to be approved on any NFC device.