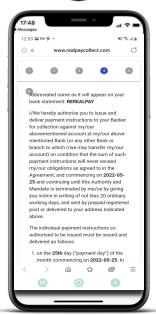

## e-Mandate

2

3

#### **ALTERNATIVE SOLUTIONS**

- CapitecPay
- ABSA Pay / Nedbank Direct EFT:
  Push Payment Solution
- Recurring Card: 3DS transactions preventing chargebacks.
- E-Mandates: Allowing the users to sign the mandate electronically and setup of the mandate on the RealPay platform automatically.
- TT3 Tap On Phone: Allowing for TT3 DebiCheck transactions to be approved on any NFC device.