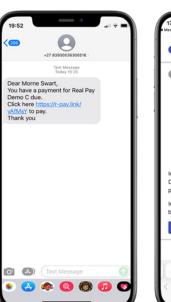

## **REQUEST** TO PAY.

- Payer receives a WhatsApp or SMS with a "request to pay link"
- Payer has the option of choosing his/her preferred payments method