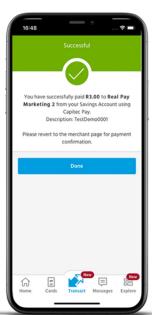

ng Debit Order / recurring Card transactions
- Paperless receipt sent via mail or WhatsApp
- E-mandate
- Initiate "Req-to-Pay" from device





RealPay

## **REQUEST** TO PAY.

- Payer receives a WhatsApp or SMS with a "request to pay link"
- Payer has the option of choosing his/her preferred payments method



#### **TURNKEY SOLUTION**

### **SOUTH** AFRICA

- POS retail payments
- Initiate TT1, TT2 and TT3 (DebiCheck)
- Paperless receipt sent via mail or WhatsApp
- Real time sync with Real Pay system, instant feedback on approvals
- Push CapitecPay request instantly from device
- Schedule recurring Debit Order / recurring Card transactions
- Paperless receipt sent via mail or WhatsApp
- E-mandate
- Initiate "Req-to-Pay" from device















## CAPITEC PAY.





2



3

















## e-Mandate





2



3









#### **ALTERNATIVE SOLUTIONS**

- CapitecPay
- ABSA Pay / Nedbank Direct EFT:
  Push Payment Solution
- Recurring Card: 3DS transactions preventing chargebacks.
- E-Mandates: Allowing the users to sign the mandate electronically and setup of the mandate on the RealPay platform automatically.
- TT3 Tap On Phone: Allowing for TT3 DebiCheck transactions to be approved on any NFC device.





# THANK YOU.