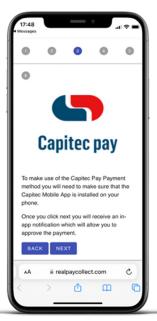

## CAPITEC PAY.

2

3

#### **ALTERNATIVE SOLUTIONS**

- CapitecPay
- ABSA Pay / Nedbank Direct EFT:
  Push Payment Solution
- Recurring Card: 3DS transactions preventing chargebacks.
- E-Mandates: Allowing the users to sign the mandate electronically and setup of the mandate on the RealPay platform automatically.
- TT3 Tap On Phone: Allowing for TT3 DebiCheck transactions to be approved on any NFC device.