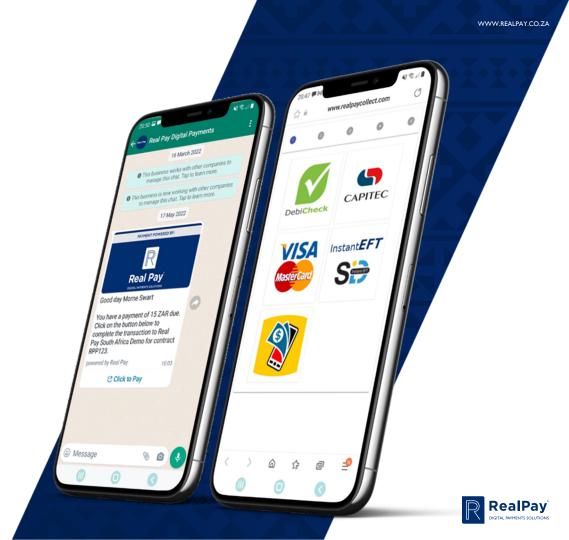

## **REQUEST** TO PAY.

- Payer receives a WhatsApp or SMS with a "request to pay link"
- Payer has the option of choosing his/her preferred payments method

#### **ALTERNATIVE SOLUTIONS**

- CapitecPay
- ABSA Pay / Nedbank Direct EFT:
  Push Payment Solution
- Recurring Card: 3DS transactions preventing chargebacks.
- E-Mandates: Allowing the users to sign the mandate electronically and setup of the mandate on the RealPay platform automatically.
- TT3 Tap On Phone: Allowing for TT3 DebiCheck transactions to be approved on any NFC device.