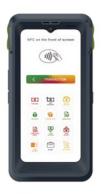

#### **ALTERNATIVE SOLUTIONS**

- CapitecPay
- ABSA Pay / Nedbank Direct EFT:
  Push Payment Solution
- Recurring Card: 3DS transactions preventing chargebacks.
- E-Mandates: Allowing the users to sign the mandate electronically and setup of the mandate on the RealPay platform automatically.
- TT3 Tap On Phone: Allowing for TT3 DebiCheck transactions to be approved on any NFC device.