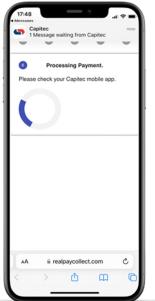

## CAPITEC PAY.

2

3

#### **ALTERNATIVE SOLUTIONS**

- CapitecPay
- ABSA Pay / Nedbank Direct EFT:
  Push Payment Solution
- Recurring Card: 3DS transactions preventing chargebacks.
- E-Mandates: Allowing the users to sign the mandate electronically and setup of the mandate on the RealPay platform automatically.
- TT3 Tap On Phone: Allowing for TT3 DebiCheck transactions to be approved on any NFC device.