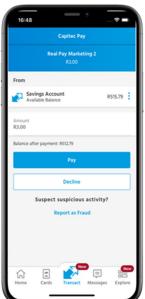

## CAPITEC PAY.

2

3

#### **ALTERNATIVE SOLUTIONS**

- CapitecPay
- ABSA Pay / Nedbank Direct EFT:
  Push Payment Solution
- Recurring Card: 3DS transactions preventing chargebacks.
- E-Mandates: Allowing the users to sign the mandate electronically and setup of the mandate on the RealPay platform automatically.
- TT3 Tap On Phone: Allowing for TT3 DebiCheck transactions to be approved on any NFC device.