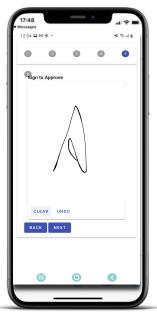

## e-Mandate

2

3

#### **ALTERNATIVE SOLUTIONS**

- CapitecPay
- ABSA Pay / Nedbank Direct EFT:
  Push Payment Solution
- Recurring Card: 3DS transactions preventing chargebacks.
- E-Mandates: Allowing the users to sign the mandate electronically and setup of the mandate on the RealPay platform automatically.
- TT3 Tap On Phone: Allowing for TT3 DebiCheck transactions to be approved on any NFC device.