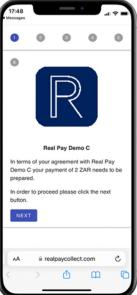

## **REQUEST** TO PAY.

- Payer receives a WhatsApp or SMS with a "request to pay link"
- Payer has the option of choosing his/her preferred payments method

## CAPITEC PAY.

2

3